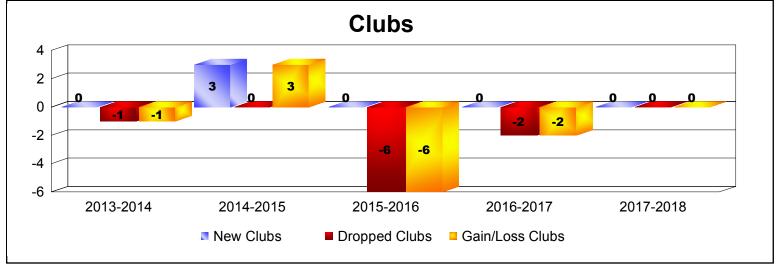

District 34 A

As of June 2018 Cumulative

| Year      | New<br>Clubs | Dropped<br>Clubs | Gain/<br>Loss<br>Clubs | New<br>Members | Charter<br>Members | Reinstate<br>Members | Transfer<br>Members | Total<br>Member<br>Added | Total<br>Members<br>Dropped | Gain/<br>Loss<br>Members |
|-----------|--------------|------------------|------------------------|----------------|--------------------|----------------------|---------------------|--------------------------|-----------------------------|--------------------------|
| 2013-2014 | 0            | -1               | -1                     | 127            | 3                  | 4                    | 8                   | 142                      | -145                        | -3                       |
| 2014-2015 | 3            | 0                | 3                      | 115            | 74                 | 11                   | 8                   | 208                      | -151                        | 57                       |
| 2015-2016 | 0            | -6               | -6                     | 89             | 2                  | 4                    | 2                   | 97                       | -196                        | -99                      |
| 2016-2017 | 0            | -2               | -2                     | 122            | 3                  | 5                    | 1                   | 131                      | -173                        | -42                      |
| 2017-2018 | 0            | 0                | 0                      | 84             | 12                 | 13                   | 3                   | 112                      | -146                        | -34                      |
| Average   | 1            | -2               | -1                     | 107            | 19                 | 7                    | 4                   | 138                      | -162                        | -24                      |