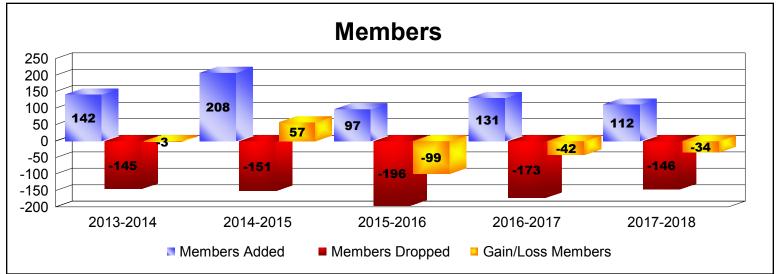

District 34 A

As of June 2018 Cumulative

| Year      | New<br>Clubs | Dropped<br>Clubs | Gain/<br>Loss<br>Clubs | New<br>Members | Charter<br>Members | Reinstate<br>Members | Transfer<br>Members | Total<br>Member<br>Added | Total<br>Members<br>Dropped | Gain/<br>Loss<br>Members |
|-----------|--------------|------------------|------------------------|----------------|--------------------|----------------------|---------------------|--------------------------|-----------------------------|--------------------------|
| 2013-2014 | 0            | -1               | -1                     | 127            | 3                  | 4                    | 8                   | 142                      | -145                        | -3                       |
| 2014-2015 | 3            | 0                | 3                      | 115            | 74                 | 11                   | 8                   | 208                      | -151                        | 57                       |
| 2015-2016 | 0            | -6               | -6                     | 89             | 2                  | 4                    | 2                   | 97                       | -196                        | -99                      |
| 2016-2017 | 0            | -2               | -2                     | 122            | 3                  | 5                    | 1                   | 131                      | -173                        | -42                      |
| 2017-2018 | 0            | 0                | 0                      | 84             | 12                 | 13                   | 3                   | 112                      | -146                        | -34                      |
| Average   | 1            | -2               | -1                     | 107            | 19                 | 7                    | 4                   | 138                      | -162                        | -24                      |